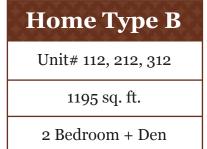

| Home Type B         |
|---------------------|
| Unit# 103, 203, 303 |
| 1152 - 1163 sq. ft. |
| 2 Bedroom + Den     |

In a continuing effort to maintain the high standards of this development, the developmert reserves the right to make modifications and changes to the building design, specifications, features and floor plans as necessary and without notice. Interior square footages and room sizes are based on preliminary measurements and should be considered approximate until final areas can be surveyed. This is not an offering for sale. An offering may only be made by Disclosure Statement.