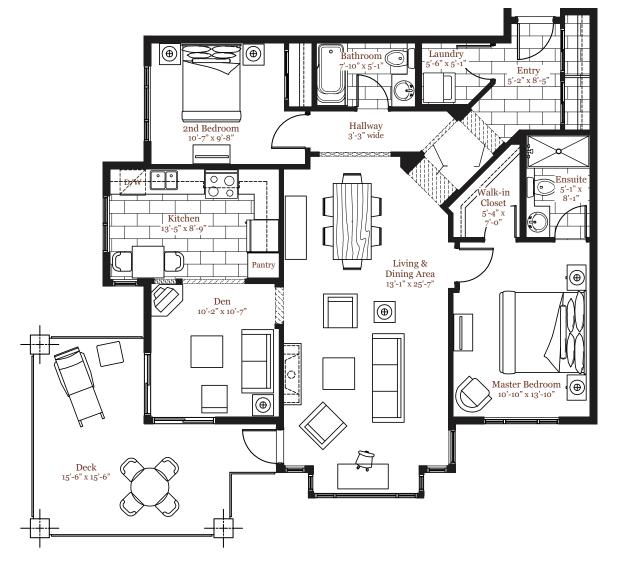

| Home Type B         |
|---------------------|
| Unit# 103, 203, 303 |
| 1152 - 1163 sq. ft. |
| 2 Bedroom + Den     |

In a continuing effort to maintain the high standards of this development, the developmert reserves the right to make modifications and changes to the building design, specifications, features and floor plans as necessary and without notice. Interior square footages and room sizes are based on preliminary measurements and should be considered approximate until final areas can be surveyed. This is not an offering for sale. An offering may only be made by Disclosure Statement.