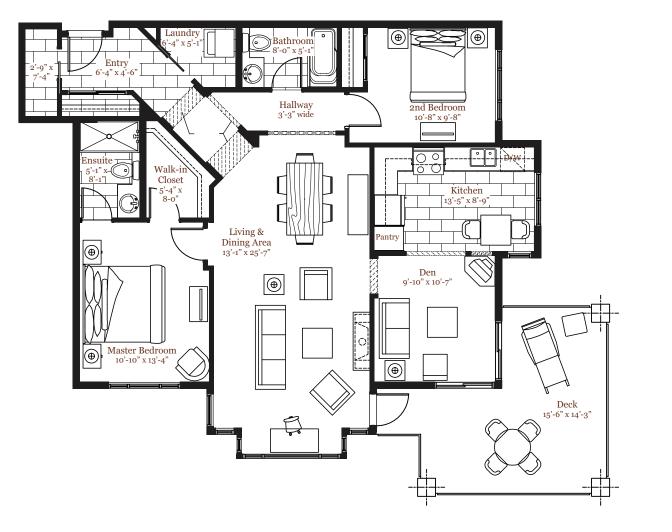

| Home Type B         |
|---------------------|
| Unit# 103, 203, 303 |
| 1152 - 1163 sq. ft. |
| 2 Bedroom + Den     |

In a continuing effort to maintain the high standards of this development, the developmert reserves the right to make modifications and changes to the building design, specifications, features and floor plans as necessary and without notice. Interior square footages and room sizes are based on preliminary measurements and should be considered approximate until final areas can be surveyed. This is not an offering for sale. An offering may only be made by Disclosure Statement.