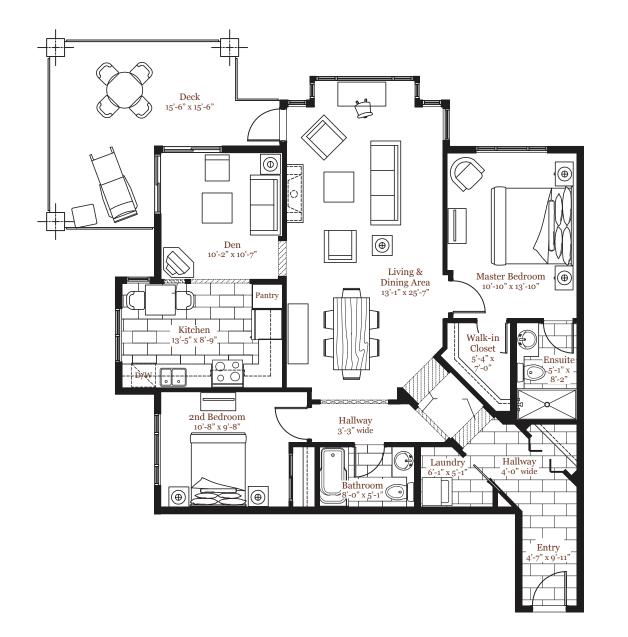

| Home Type B         |
|---------------------|
| Unit# 103, 203, 303 |
| 1152 - 1163 sq. ft. |
| 2 Bedroom + Den     |

In a continuing effort to maintain the high standards of this development, the developmert reserves the right to make modifications and changes to the building design, specifications, features and floor plans as necessary and without notice. Interior square footages and room sizes are based on preliminary measurements and should be considered approximate until final areas can be surveyed. This is not an offering for sale. An offering may only be made by Disclosure Statement.