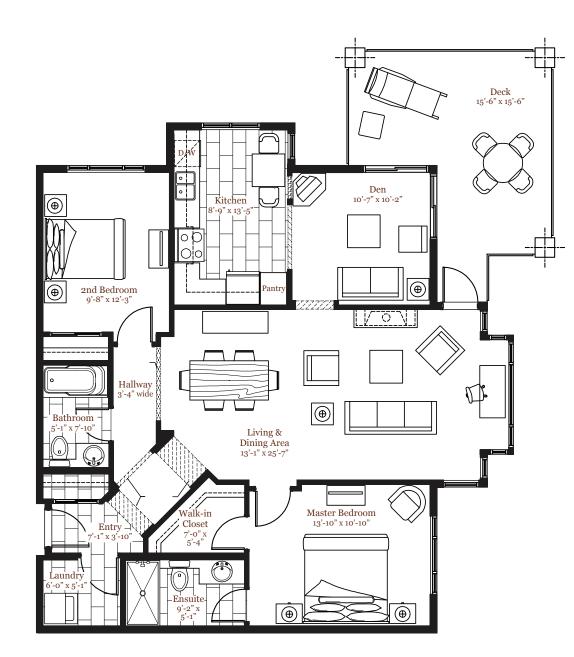

| Home Type B         |
|---------------------|
| Unit# 104, 204, 304 |
| 1206 sq. ft.        |
| 2 Bedroom + Den     |

In a continuing effort to maintain the high standards of this development, the developmer reserves the right to make modifications and changes to the building design, specifications, features and floor plans as necessary and without notice. Interior square footages and room sizes are based on preliminary measurements and should be considered approximate until final areas can be surveyed. This is not an offering for sale. An offering may only be made by Disclosure Statement.

| Home Type B         |
|---------------------|
| Unit# 114, 214, 314 |
| 1206 sq. ft.        |
| 2 Bedroom + Den     |

In a continuing effort to maintain the high standards of this development, the developmert reserves the right to make modifications and changes to the building design, specifications, features and floor plans as necessary and without notice. Interior square footages and room sizes are based on preliminary measurements and should be considered approximate until final areas can be surveyed. This is not an offering for sale. An offering may only be made by Disclosure Statement.