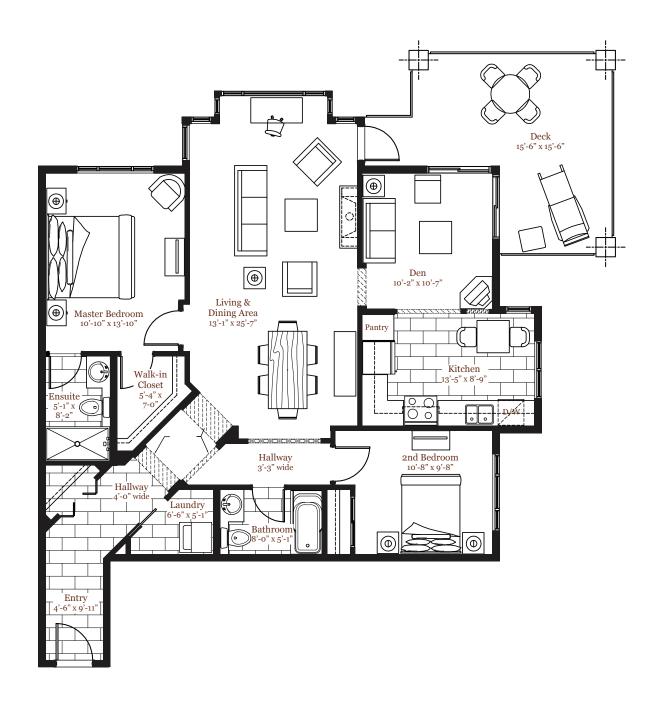

| Home Type B         |
|---------------------|
| Unit# 114, 214, 314 |
| 1206 sq. ft.        |
| 2 Bedroom + Den     |

In a continuing effort to maintain the high standards of this development, the developmert reserves the right to make modifications and changes to the building design, specifications, features and floor plans as necessary and without notice. Interior square footages and room sizes are based on preliminary measurements and should be considered approximate until final areas can be surveyed. This is not an offering for sale. An offering may only be made by Disclosure Statement.