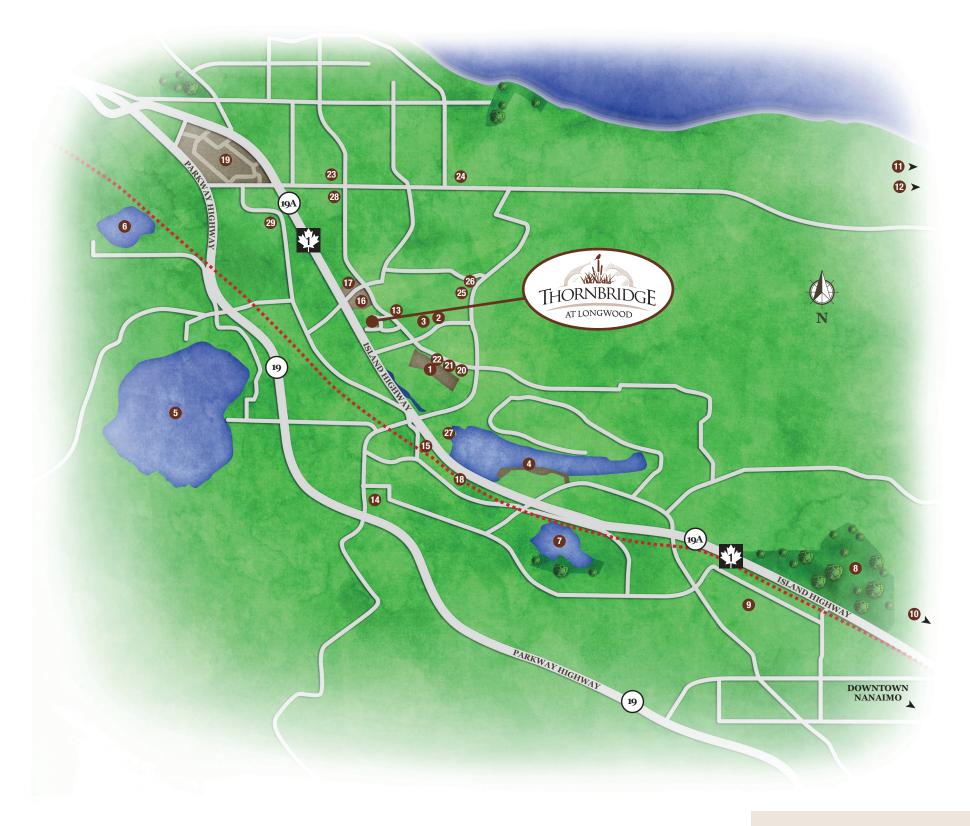

## What's close to Thornbridge

1 Nanaimo North Town Centre

Major Department Stores

London Drugs Best Buy

Grocery Store

Grocery Store

Restaurants

Banks

Cinemas Hair Stylist/Barber

- 2 Oliver Woods Recreation Centre
- 3 Oliver Park & Adventure Playground
- 4 Long Lake Regional Park
- **5** Brannen Lake

For swimming and boating activities

- 6 Green Lake
- 7 Divers Lake
- 8 Nanaimo Golf Club
- **9** Beban Park
- **10** BC Ferries (Departure Bay)

  For access to Vancouver (Horsehoe Bay)
- 1 Neck Point Park (off Hammond Bay)
- Pipers Lagoon Park (off Hammond Bay)
- **13** Bus Stop (on Uplands)
- 14 Parkway Trail
- 15 E&N Railway Trail
- **16** Longwood Station:

Thrifty Foods and Pharmacy BC Liquor Store TD/Canada Trust Bank The UPS Store

Longwood Brew Pub

Santé Wellness Centre & Spa

Dental Clinic

Front Runners

Hair Stylist

Restaurants & Coffee Shop

North Ridge Centre

Fitness Centre

Video Store

Drycleaner
Travel Centr

Travel Centre Florist Shop

Banks, Financial and Insurance Services

- **®** VI Fitness Centre
- Woodgrove Centre

Vancouver Island's largest shopping and entertainment centre with over 150 stores and services to choose from.

- The Buzz Coffee House
- The Spa at Uplands
- 2 Rutherford Dental Centre
- Vancouver Island Public Library
- 2 Brickyard Medical Clinic
- Quilted Duck Gift Cottage
- 26 Bodhi's Artisan Bakery
- 2 Long Lake Nursery and Florist2 Green Thumb Garden Centre
- Art Knapp Plantland and Florist